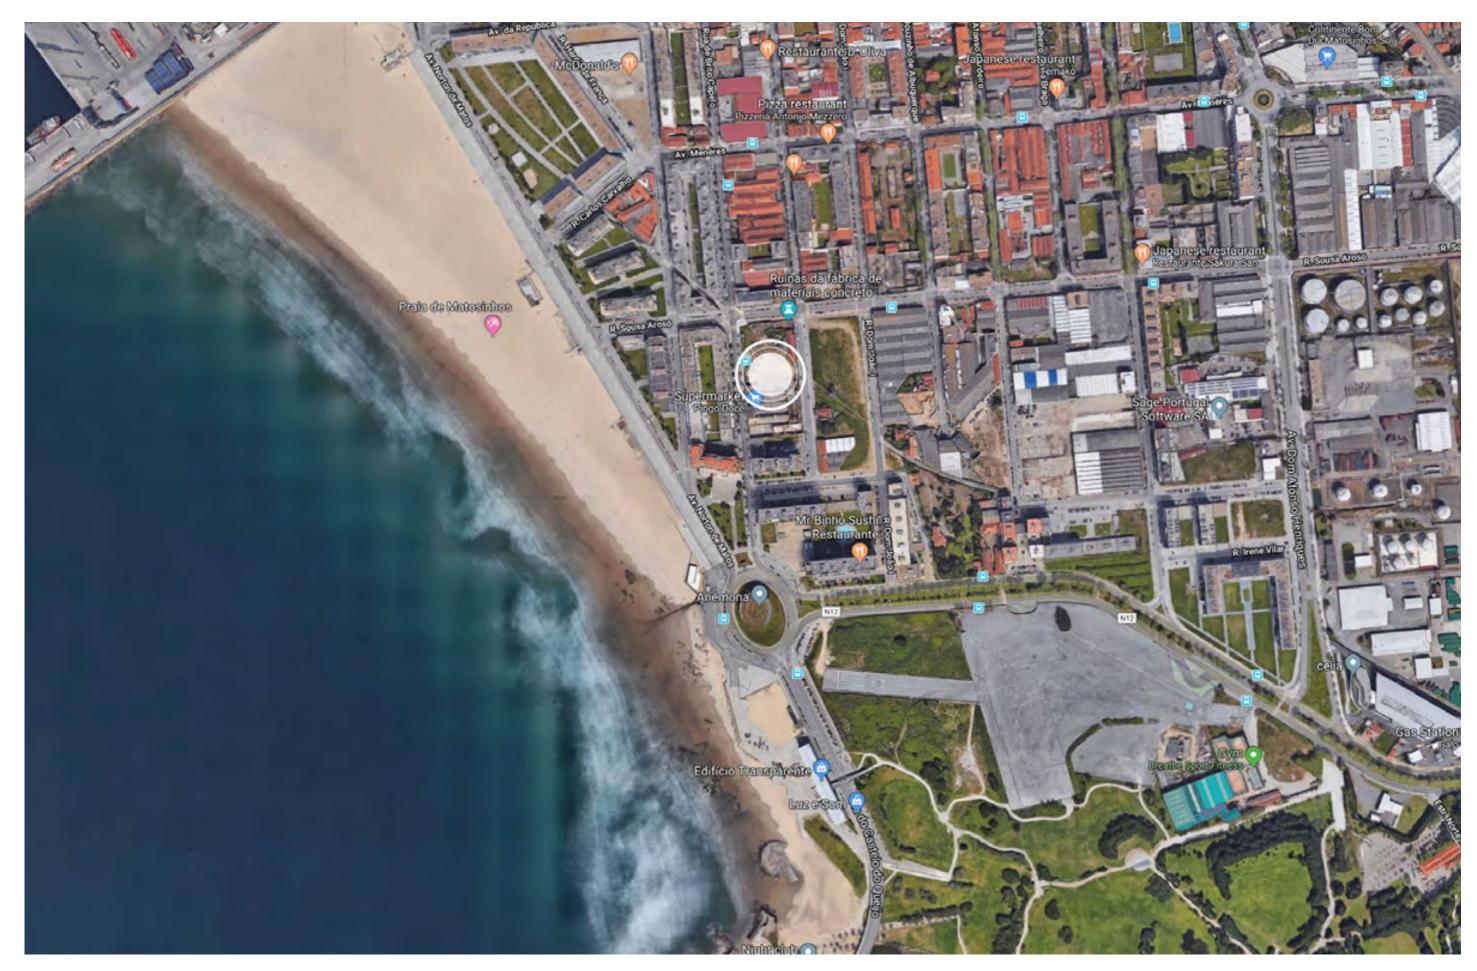

# THE PROJECT

The perfect choice for investors looking for a residential product in Portugal that provides simultaneous return. Broadway Aparthotel will result from urban rehabilitation works of a plot area in Matosinhos, Porto.

Located on a privileged area, a short walk away from the ocean, the 4-star aparthotel will have a contemporary language given by the materials proposed: concrete marking the floors, walls with trespa and the window frames in natural anodized aluminum.