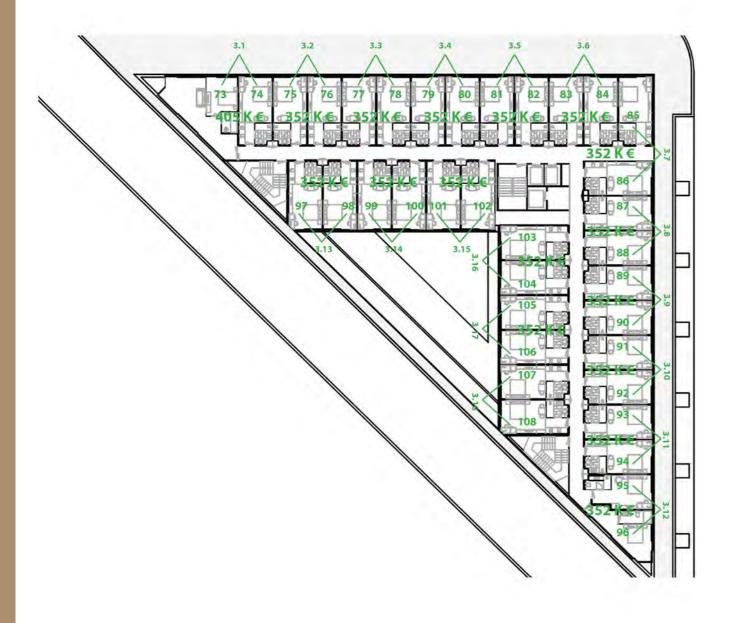

# THE ARCHITECTURE

### **3RD FLOOR**

| UNIT | APARTMENTS | DESCRIPTION                                                                                                                 | ORIENTATION        | PRICE     |
|------|------------|-----------------------------------------------------------------------------------------------------------------------------|--------------------|-----------|
| 3.1  | 73<br>74   | bedroom + bedroom + living room w/ kitchenette + parking<br>studio (living room w/ bed + bathroom + kitchenette) w/ parking | north, w/ sea view | € 405,000 |
| 3.2  | 75<br>76   | studio (living room w/ bed + bathroom + kitchennete)<br>studio (living room w/ bed + bathroom + kitchennete)                | north              | € 352,000 |
| 3.3  | 77<br>78   | studio (living room w/ bed + bathroom + kitchennete)<br>studio (living room w/ bed + bathroom + kitchennete)                | north              | € 352,000 |
| 3.4  | 79<br>80   | studio (living room w/ bed + bathroom + kitchennete)<br>studio (living room w/ bed + bathroom + kitchennete)                | north              | € 352,000 |
| 3.5  | 81<br>82   | studio (living room w/ bed + bathroom + kitchennete)<br>studio (living room w/ bed + bathroom + kitchennete)                | north              | € 352,000 |
| 3.6  | 83<br>84   | studio (living room w/ bed + bathroom + kitchennete)<br>studio (living room w/ bed + bathroom + kitchennete)                | north              | € 352,000 |
| 3.7  | 85<br>86   | studio (living room w/ bed + bathroom + kitchennete)<br>studio (living room w/ bed + bathroom + kitchennete)                | east               | € 352,000 |
| 3.8  | 87<br>88   | studio (living room w/ bed + bathroom + kitchennete)<br>studio (living room w/ bed + bathroom + kitchennete)                | east               | € 352,000 |
| 3.9  | 89<br>90   | studio (living room w/ bed + bathroom + kitchennete)<br>studio (living room w/ bed + bathroom + kitchennete)                | east               | € 352,000 |
| 3.10 | 91<br>92   | studio (living room w/ bed + bathroom + kitchennete)<br>studio (living room w/ bed + bathroom + kitchennete)                | east               | € 352,000 |
| 3.11 | 93<br>94   | studio (living room w/ bed + bathroom + kitchennete)<br>studio (living room w/ bed + bathroom + kitchennete)                | east               | € 352,000 |
| 3.12 | 95<br>96   | studio (living room w/ bed + bathroom + kitchennete)<br>studio (living room w/ bed + bathroom + kitchennete)                | east               | € 352,000 |
| 3.13 | 97<br>98   | studio (living room w/ bed + bathroom + kitchennete)<br>studio (living room w/ bed + bathroom + kitchennete)                | south              | € 352,000 |
| 3.14 | 99<br>100  | studio (living room w/ bed + bathroom + kitchennete)<br>studio (living room w/ bed + bathroom + kitchennete)                | south              | € 352,000 |
| 3.15 | 101<br>102 | studio (living room w/ bed + bathroom + kitchennete)<br>studio (living room w/ bed + bathroom + kitchennete)                | south              | € 352,000 |
| 3.16 | 103<br>104 | studio (living room w/ bed + bathroom + kitchennete)<br>studio (living room w/ bed + bathroom + kitchennete)                | west               | € 352,000 |
| 3.17 | 105<br>106 | studio (living room w/ bed + bathroom + kitchennete)<br>studio (living room w/ bed + bathroom + kitchennete)                | west               | € 352,000 |
| 3.18 | 107<br>108 | studio (living room w/ bed + bathroom + kitchennete)<br>studio (living room w/ bed + bathroom + kitchennete)                | west               | € 352,000 |

10 BROADWAY APARTHOTEL FAST TRACK TO EU RESIDENCY | PORTUGAL 11