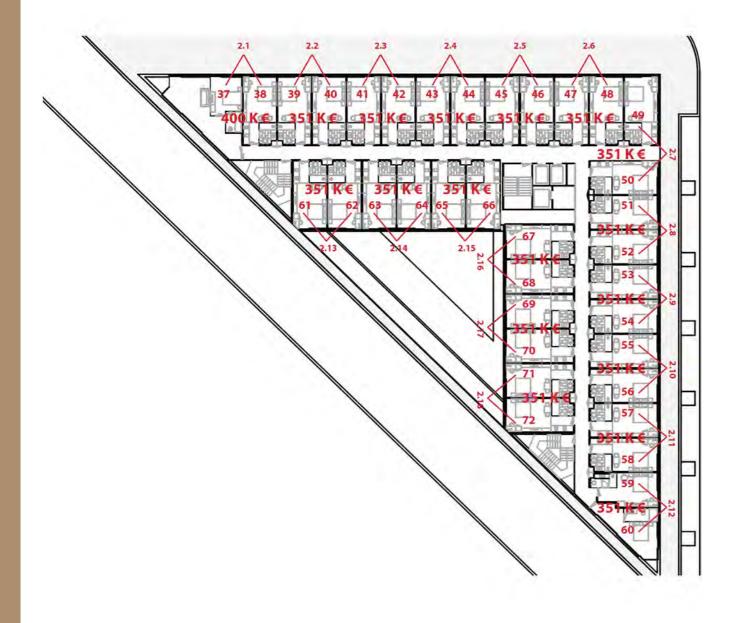

# THE ARCHITECTURE

### 2ND FLOOR

| UNIT | APARTMENTS | DESCRIPTION                                                                                                                 | ORIENTATION        | PRICE     |
|------|------------|-----------------------------------------------------------------------------------------------------------------------------|--------------------|-----------|
| 2.1  | 37<br>38   | bedroom + bedroom + living room w/ kitchenette + parking<br>studio (living room w/ bed + bathroom + kitchenette) w/ parking | north, w/ sea view | € 400,000 |
| 2.2  | 39<br>40   | studio (living room w/ bed + bathroom + kitchennete)<br>studio (living room w/ bed + bathroom + kitchennete)                | north              | € 351,000 |
| 2.3  | 41<br>42   | studio (living room w/ bed + bathroom + kitchennete)<br>studio (living room w/ bed + bathroom + kitchennete)                | north              | € 351,000 |
| 2.4  | 43<br>44   | studio (living room w/ bed + bathroom + kitchennete)<br>studio (living room w/ bed + bathroom + kitchennete)                | north              | € 351,000 |
| 2.5  | 45<br>46   | studio (living room w/ bed + bathroom + kitchennete)<br>studio (living room w/ bed + bathroom + kitchennete)                | north              | € 351,000 |
| 2.6  | 47<br>48   | studio (living room w/ bed + bathroom + kitchennete)<br>studio (living room w/ bed + bathroom + kitchennete)                | north              | € 351,000 |
| 2.7  | 49<br>50   | studio (living room w/ bed + bathroom + kitchennete)<br>studio (living room w/ bed + bathroom + kitchennete)                | east               | € 351,000 |
| 2.8  | 51<br>52   | studio (living room w/ bed + bathroom + kitchennete)<br>studio (living room w/ bed + bathroom + kitchennete)                | east               | € 351,000 |
| 2.9  | 53<br>54   | studio (living room w/ bed + bathroom + kitchennete)<br>studio (living room w/ bed + bathroom + kitchennete)                | east               | € 351,000 |
| 2.10 | 55<br>56   | studio (living room w/ bed + bathroom + kitchennete)<br>studio (living room w/ bed + bathroom + kitchennete)                | east               | € 351,000 |
| 2.11 | 57<br>58   | studio (living room w/ bed + bathroom + kitchennete)<br>studio (living room w/ bed + bathroom + kitchennete)                | east               | € 351,000 |
| 2.12 | 59<br>60   | studio (living room w/ bed + bathroom + kitchennete)<br>studio (living room w/ bed + bathroom + kitchennete)                | east               | € 351,000 |
| 2.13 | 61<br>62   | studio (living room w/ bed + bathroom + kitchennete)<br>studio (living room w/ bed + bathroom + kitchennete)                | south              | € 351,000 |
| 2.14 | 63<br>64   | studio (living room w/ bed + bathroom + kitchennete)<br>studio (living room w/ bed + bathroom + kitchennete)                | south              | € 351,000 |
| 2.15 | 65<br>66   | studio (living room w/ bed + bathroom + kitchennete)<br>studio (living room w/ bed + bathroom + kitchennete)                | south              | € 351,000 |
| 2.16 | 67<br>68   | studio (living room w/ bed + bathroom + kitchennete)<br>studio (living room w/ bed + bathroom + kitchennete)                | west               | € 351,000 |
| 2.17 | 69<br>70   | studio (living room w/ bed + bathroom + kitchennete)<br>studio (living room w/ bed + bathroom + kitchennete)                | west               | € 351,000 |
| 2.18 | 71<br>72   | studio (living room w/ bed + bathroom + kitchennete)<br>studio (living room w/ bed + bathroom + kitchennete)                | west               | € 351,000 |

BROADWAY APARTHOTEL 9