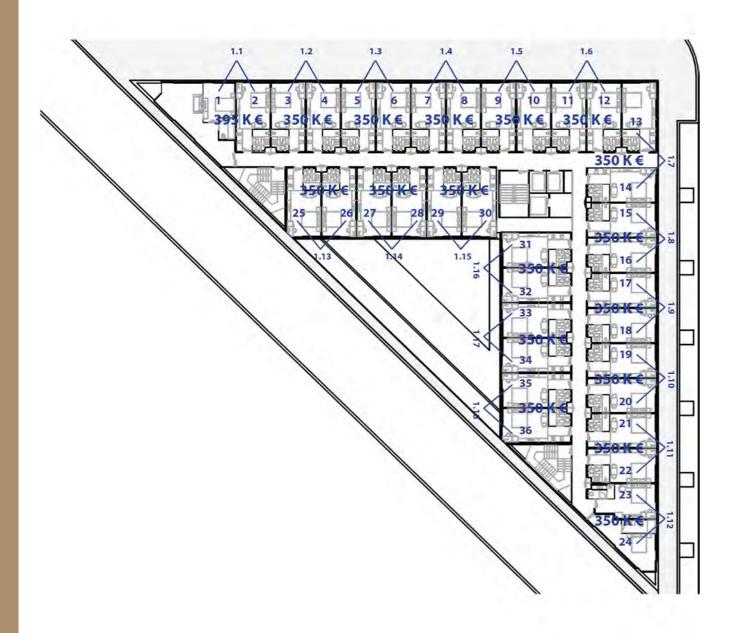

### **1ST FLOOR**

| UNIT | APARTMENTS | DESCRIPTION                                                                                                                 | ORIENTATION        | PRICE     |
|------|------------|-----------------------------------------------------------------------------------------------------------------------------|--------------------|-----------|
| 1.1  | 1<br>2     | bedroom + bedroom + living room w/ kitchenette + parking<br>studio (living room w/ bed + bathroom + kitchenette) w/ parking | north, w/ sea view | € 395,000 |
| 1.2  | 3<br>4     | studio (living room w/ bed + bathroom + kitchennete)<br>studio (living room w/ bed + bathroom + kitchennete)                | north              | € 350,000 |
| 1.3  | 5<br>6     | studio (living room w/ bed + bathroom + kitchennete)<br>studio (living room w/ bed + bathroom + kitchennete)                | north              | € 350,000 |
| 1.4  | 7<br>8     | studio (living room w/ bed + bathroom + kitchennete)<br>studio (living room w/ bed + bathroom + kitchennete)                | north              | € 350,000 |
| 1.5  | 9<br>10    | studio (living room w/ bed + bathroom + kitchennete)<br>studio (living room w/ bed + bathroom + kitchennete)                | north              | € 350,000 |
| 1.6  | 11<br>12   | studio (living room w/ bed + bathroom + kitchennete)<br>studio (living room w/ bed + bathroom + kitchennete)                | north              | € 350,000 |
| 1.7  | 13<br>14   | studio (living room w/ bed + bathroom + kitchennete)<br>studio (living room w/ bed + bathroom + kitchennete)                | east               | € 350,000 |
| 1.8  | 15<br>16   | studio (living room w/ bed + bathroom + kitchennete)<br>studio (living room w/ bed + bathroom + kitchennete)                | east               | € 350,000 |
| 1.9  | 17<br>18   | studio (living room w/ bed + bathroom + kitchennete)<br>studio (living room w/ bed + bathroom + kitchennete)                | east               | € 350,000 |
| 1.10 | 19<br>20   | studio (living room w/ bed + bathroom + kitchennete)<br>studio (living room w/ bed + bathroom + kitchennete)                | east               | € 395,000 |
| 1.11 | 21<br>22   | studio (living room w/ bed + bathroom + kitchennete)<br>studio (living room w/ bed + bathroom + kitchennete)                | east               | € 350,000 |
| 1.12 | 23<br>24   | studio (living room w/ bed + bathroom + kitchennete)<br>studio (living room w/ bed + bathroom + kitchennete)                | east               | € 350,000 |
| 1.13 | 25<br>26   | studio (living room w/ bed + bathroom + kitchennete)<br>studio (living room w/ bed + bathroom + kitchennete)                | south              | € 350,000 |
| 1.14 | 27<br>28   | studio (living room w/ bed + bathroom + kitchennete)<br>studio (living room w/ bed + bathroom + kitchennete)                | south              | € 350,000 |
| 1.15 | 29<br>30   | studio (living room w/ bed + bathroom + kitchennete)<br>studio (living room w/ bed + bathroom + kitchennete)                | south              | € 350,000 |
| 1.16 | 31<br>32   | studio (living room w/ bed + bathroom + kitchennete)<br>studio (living room w/ bed + bathroom + kitchennete)                | west               | € 350,000 |
| 1.17 | 33<br>34   | studio (living room w/ bed + bathroom + kitchennete)<br>studio (living room w/ bed + bathroom + kitchennete)                | west               | € 350,000 |
| 1.18 | 35<br>36   | studio (living room w/ bed + bathroom + kitchennete)<br>studio (living room w/ bed + bathroom + kitchennete)                | west               | € 350,000 |