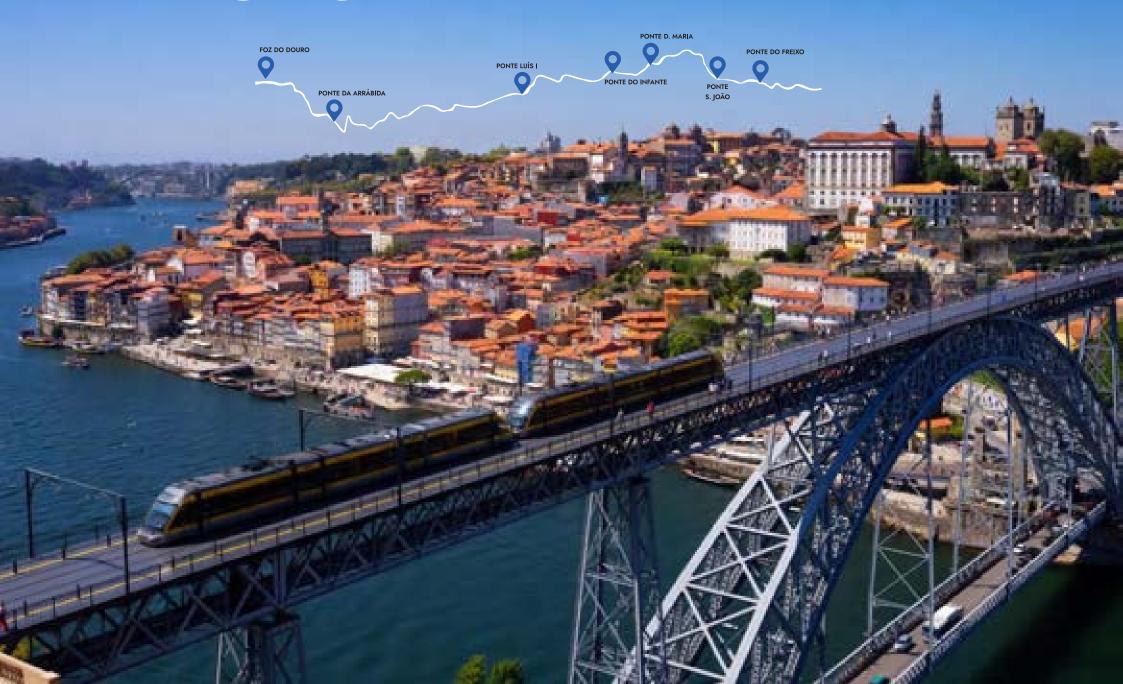

thin 15 minutes of Porto Airport and the Atlantic Ocean.

Also within 15 minutes you will get to downtown Porto and its famous Avenida dos Aliados, and other iconic landmarks, such as Torre dos Clérigos, Mercado do Bolhão, and Universidade do Porto – The best university in Portugal.

Within 20 minutes you will find the famous historic riverside Ribeira.

The University Hub of Porto is located only 10 minutes away. Its closest subway station — Combatentes -, is a mere 4-minute walking distance.

Inserted in the Bonfim neighbourhood, one of the coolest neighbourhoods in Europe – The Guardian, 2020 – the Lima project will give new life to a trendy and artsy area, where you can find a contrast between the modern and the traditional, which embodies the spirit of rehabilitation.





# BRIDGES







# **FAÇADE**

Lima delivers extraordinary value on many fronts, with facilities often found in private upscale condominiums, such as private parking, gym, private and communal gardens, but also other facilities such as a lounge area, and kitchen hub. These allow for the prospects of a tailored and competitive rental market.

Porto is home to some of the best universities in Portugal, so this is a market of tremendous interest and potential.

Comprised of 50 apartments, ranging from studios to 3-bedroom, Lima offers its investors some diversity. Additionally, parking spots and storage units are also available. Ultimately, Lima delivers an upscale urban standard of living.



























# **BATHROOM**



# **FLOOR PLANS**





# **FLOOR PLANS**



# **PLANS**







# **PL