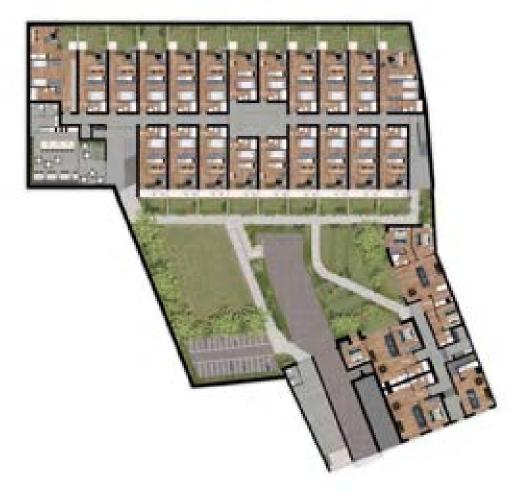

Porto is home to some of the best universities in Portugal, so this is a market of tremendous interest and potential.

Comprised of 50 apartments, ranging from studios to 3-bedroom, Lima offers its investors some diversity. Additionally, parking spots and storage units are also available. Ultimately, Lima delivers an upscale urban standard of living.

# **FLOOR PLANS**