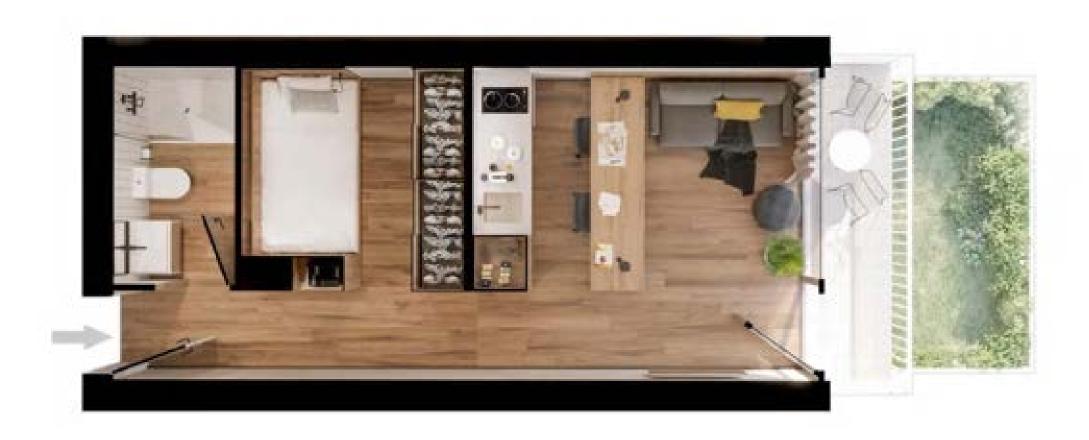

ies the spirit of rehabilitation.





# BRIDGES







# **FAÇADE**

Lima delivers extraordinary value on many fronts, with facilities often found in private upscale condominiums, such as private parking, gym, private and communal gardens, but also other facilities such as a lounge area, and kitchen hub. These allow for the prospects of a tailored and competitive rental market.

Porto is home to some of the best universities in Portugal, so this is a market of tremendous interest and potential.

Comprised of 50 apartments, ranging from studios to 3-bedroom, Lima offers its investors some diversity. Additionally, parking spots and storage units are also available. Ultimately, Lima delivers an upscale urban standard of living.



























# **BATHROOM**



# **FLOOR PLANS**





# **FLOOR PLANS**



# **PLANS**







# **PLANS**





# **PLANS**







| Project      | Unit | Floor     | SQM<br>(ABP) | Ext.<br>Area<br>(ABD) | Typology | Price     | Availability |
|--------------|------|-----------|--------------|-----------------------|----------|-----------|--------------|
| Lima - Porto |      |           | 5.4          |                       | Storage  | 7 000 €   | AVAILABLE    |
| Lima - Porto |      |           |              |                       | Parking  | 20 000 €  | AVAILABLE    |
| Lima - Porto | B010 | GF        | 23,77        | 11,27                 | Studio   | 190 000 € | AVAILABLE    |
| Lima - Porto | B013 | OF        | 23,77        | 12,7                  | Studio   | 190 000 € | AVAILABLE    |
| Lima - Porto | B109 | 1st floor | 29,15