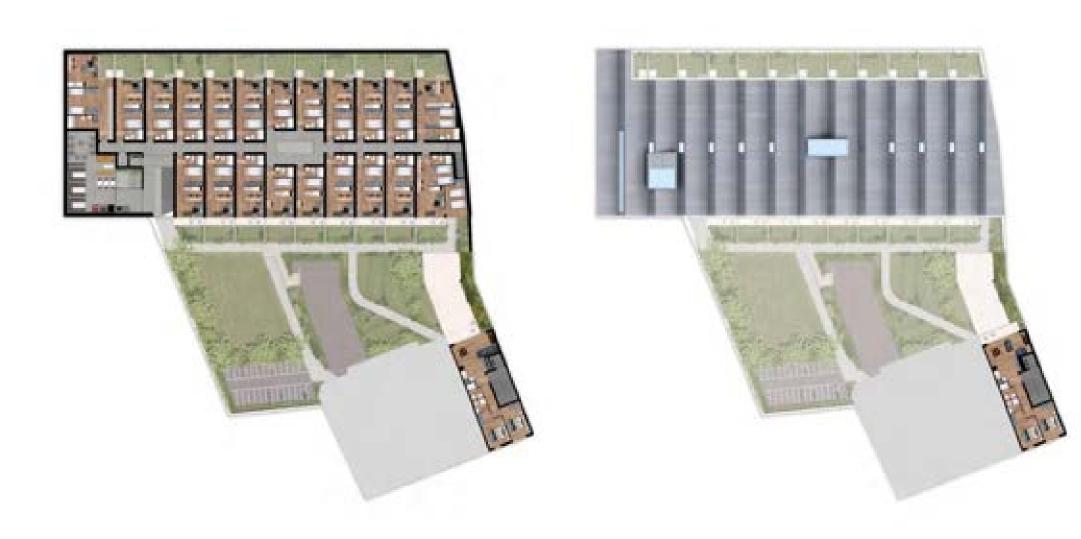

# **PLANS**

# **PLANS**

| Project      | Unit | Floor     | SQM<br>(ABP) | Ext.<br>Area<br>(ABD) | Typology | Price     | Availability |
|--------------|------|-----------|--------------|-----------------------|----------|-----------|--------------|
| Lima - Porto |      |           | 5.4          |                       | Storage  | 7 000 €   | AVAILABLE    |
| Lima - Porto |      |           |              |                       | Parking  | 20 000 €  | AVAILABLE    |
| Lima - Porto | B010 | GF        | 23,77        | 11,27                 | Studio   | 190 000 € | AVAILABLE    |
| Lima - Porto | B013 | OF        | 23,77        | 12,7                  | Studio   | 190 000 € | AVAILABLE    |
| Lima - Porto | B109 | 1st floor | 29,15        | 30                    | Studio   | 200 000 € | AVAILABLE    |
| Lima - Porto | B111 | 1st floor | 29,15        | 35                    | Studio   | 200 000 € | AVAILABLE    |
| Lima - Porto | B117 | 1st floor | 29,15        | 37                    | Studio   | 200 000 € | AVAILABLE    |
| Lima - Porto | B114 | 1st floor | 29,15        | 3,9                   | Studio   | 205 000 € | AVAILABLE    |
| Lima - Porto | B002 | OF:       | 29,15        | 10,07                 | Studio   | 215 000 € | AVAILABLE    |
| Lima - Porto | B003 | GF        | 29,15        | 12,37                 | Studio   | 215 000 € | AVAILABLE    |
| Lima - Porto | 8004 | GF.       | 29,15        | 11,27                 | Studio   | 215 000 € | AVAILABLE    |
| Lima - Porto | B005 | GF        | 29,15        | 12.7                  | Studio   | 215 000 € | AVAILABLE    |
| Lima - Porto | B006 | GF        | 29,15        | 11,27                 | Studio   | 215 000 € | AVAILABLE    |
| Lima - Porto | B007 | GF        | 29,15        | 12,7                  | Studio   | 215 000 € | AVAILABLE    |
| Lima - Porto | B009 | GF        | 29,15        | 12,7                  | Studio   | 215 000 € | AVAILABLE    |
| Lima - Porto | B011 | GF        | 29,15        | 12,7                  | Studio   | 215 000 € | AVAILABLE    |
| Lima - Porto | B012 | GF        | 29,15        | 11,27                 | Studio   | 215 000 € | AVAILABLE    |
| Lima - Porto | B014 | GF        | 29,15        | 11,27                 | Studio   | 215 000 € | AVAILABLE    |
| Lima - Porto | B017 | GF        | 29,15        | 12,7                  | Studio   | 215 000 € | AVAILABLE    |
| Lima - Porto | B019 | GF        | 29,15        | 12,7                  | Studio   | 215 000 € | AVAILABLE    |
| Lima - Porto | B021 | GF.       | 29,15        | 12,7                  | Studio   | 215 000 € | AVAILABLE    |