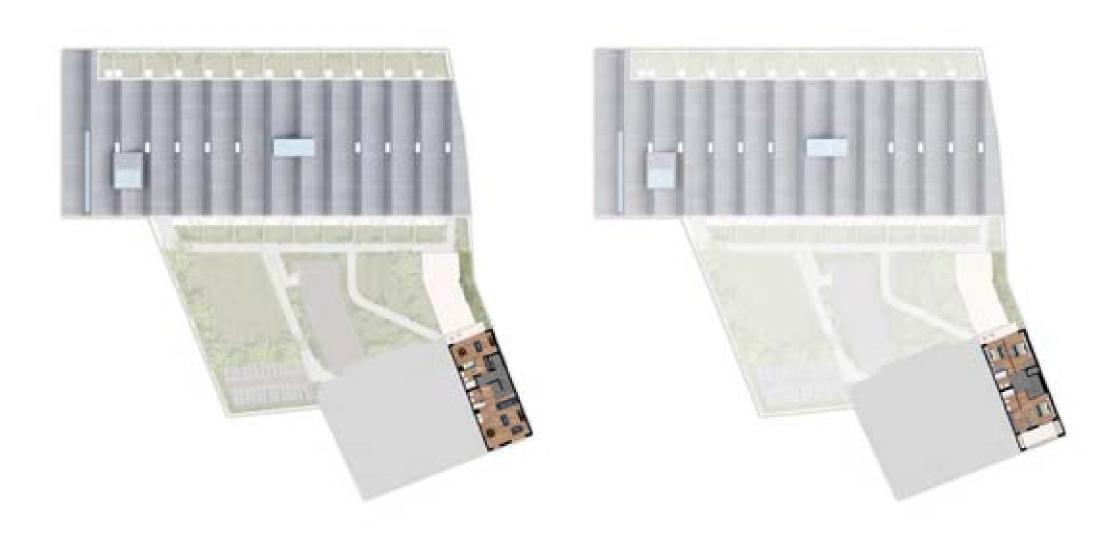

# **PLANS**

# **PLANS**

| Project      | Unit | Floor     | SQM<br>(ABP) | Ext.<br>Area<br>(ABD) | Typology | Price     | Availability |
|--------------|------|-----------|--------------|-----------------------|----------|-----------|--------------|
| Lima - Porto |      |           | 5.4          |                       | Storage  | 7 000 €   | AVAILABLE    |
| Lima - Porto |      |           |              |                       | Parking  | 20 000 €  | AVAILABLE    |
| Lima - Porto | B010 | GF        | 23,77        | 11,27                 | Studio   | 190 000 € | AVAILABLE    |
| Lima - Porto | B013 | OF        | 23,77        | 12,7                  | Studio   | 190 000 € | AVAILABLE    |
| Lima - Porto | B109 | 1st floor | 29,15        | 30                    | Studio   | 200 000 € | AVAILABLE    |
| Lima - Porto | B111 | 1st floor | 29,15        | 35                    | Studio   | 200 000 € | AVAILABLE    |
| Lima - Porto | B117 | 1st floor | 29,15        | 37                    | Studio   | 200 000 € | AVAILABLE    |
| Lima - Porto | B114 | 1st floor | 29,15        | 3,9                   | Studio   | 205 000 € | AVAILABLE    |
| Lima - Porto | B002 | OF:       | 29,15        | 10,07                 | Studio   | 215 000 € | AVAILABLE    |
| Lima - Porto | B003 | GF        | 29,15        | 12,37                 | Studio   | 215 000 € | AVAILABLE    |
| Lima - Porto | 8004 | GF.       | 29,15        | 11,27                 | Studio   | 215 000 € | AVAILABLE    |
| Lima - Porto | B005 | GF        | 29,15        | 12.7                  | Studio   | 215 000 € | AVAILABLE    |
| Lima - Porto | B006 | GF        | 29,15        | 11,27                 | Studio   | 215 000 € | AVAILABLE    |
| Lima - Porto | B007 | GF        | 29,15        | 12,7                  | Studio   | 215 000 € | AVAILABLE    |
| Lima - Porto | B009 | GF        | 29,15        | 12,7                  | Studio   | 215 000 € | AVAILABLE    |
| Lima - Porto | B011 | GF        | 29,15        | 12,7                  | Studio   | 215 000 € | AVAILABLE    |
| Lima - Porto | B012 | GF        | 29,15        | 11,27                 | Studio   | 215 000 € | AVAILABLE    |
| Lima - Porto | B014 | GF        | 29,15        | 11,27                 | Studio   | 215 000 € | AVAILABLE    |
| Lima - Porto | B017 | GF        | 29,15        | 12,7                  | Studio   | 215 000 € | AVAILABLE    |
| Lima - Porto | B019 | GF        | 29,15        | 12,7                  | Studio   | 215 000 € | AVAILABLE    |
| Lima - Porto | B021 | GF.       | 29,15        | 12,7                  | Studio   | 215 000 € | AVAILABLE    |