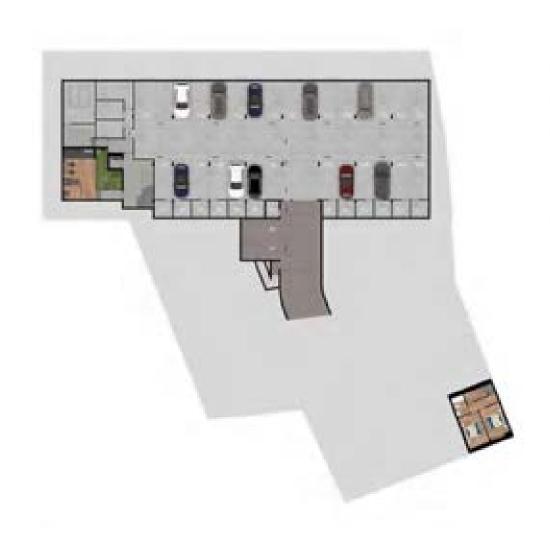

# **PLANS**

| Project      | Unit | Floor     | SQM<br>(ABP) | Ext.<br>Area<br>(ABD) | Typology | Price     | Availability |
|--------------|------|-----------|--------------|-----------------------|----------|-----------|--------------|
| Lima - Porto |      |           | 5.4          |                       | Storage  | 7 000 €   | AVAILABLE    |
| Lima - Porto |      |           |              |                       | Parking  | 20 000 €  | AVAILABLE    |
| Lima - Porto | B010 | GF        | 23,77        | 11,27                 | Studio   | 190 000 € | AVAILABLE    |
| Lima - Porto | B013 | OF        | 23,77        | 12,7                  | Studio   | 190 000 € | AVAILABLE    |
| Lima - Porto | B109 | 1st floor | 29,15        | 30                    | Studio   | 200 000 € | AVAILABLE    |
| Lima - Porto | B111 | 1st floor | 29,15        | 35                    | Studio   | 200 000 € | AVAILABLE    |
| Lima - Porto | B117 | 1st floor | 29,15        | 37                    | Studio   | 200 000 € | AVAILABLE    |
| Lima - Porto | B114 | 1st floor | 29,15        | 3,9                   | Studio   | 205 000 € | AVAILABLE    |
| Lima - Porto | B002 | OF:       | 29,15        | 10,07                 | Studio   | 215 000 € | AVAILABLE    |
| Lima - Porto | B003 | GF        | 29,15        | 12,37                 | Studio   | 215 000 € | AVAILABLE    |
| Lima - Porto | 8004 | GF.       | 29,15        | 11,27                 | Studio   | 215 000 € | AVAILABLE    |
| Lima - Porto | B005 | GF        | 29,15        | 12.7                  | Studio   | 215 000 € | AVAILABLE    |
| Lima - Porto | B006 | GF        | 29,15        | 11,27                 | Studio   | 215 000 € | AVAILABLE    |
| Lima - Porto | B007 | GF        | 29,15        | 12,7                  | Studio   | 215 000 € | AVAILABLE    |
| Lima - Porto | B009 | GF        | 29,15        | 12,7                  | Studio   | 215 000 € | AVAILABLE    |
| Lima - Porto | B011 | GF        | 29,15        | 12,7                  | Studio   | 215 000 € | AVAILABLE    |
| Lima - Porto | B012 | GF        | 29,15        | 11,27                 | Studio   | 215 000 € | AVAILABLE    |
| Lima - Porto | B014 | GF        | 29,15        | 11,27                 | Studio   | 215 000 € | AVAILABLE    |
| Lima - Porto | B017 | GF        | 29,15        | 12,7                  | Studio   | 215 000 € | AVAILABLE    |
| Lima - Porto | B019 | GF        | 29,15        | 12,7                  | Studio   | 215 000 € | AVAILABLE    |
| Lima - Porto | B021 | GF.       | 29,15        | 12,7                  | Studio   | 215 000 € | AVAILABLE    |