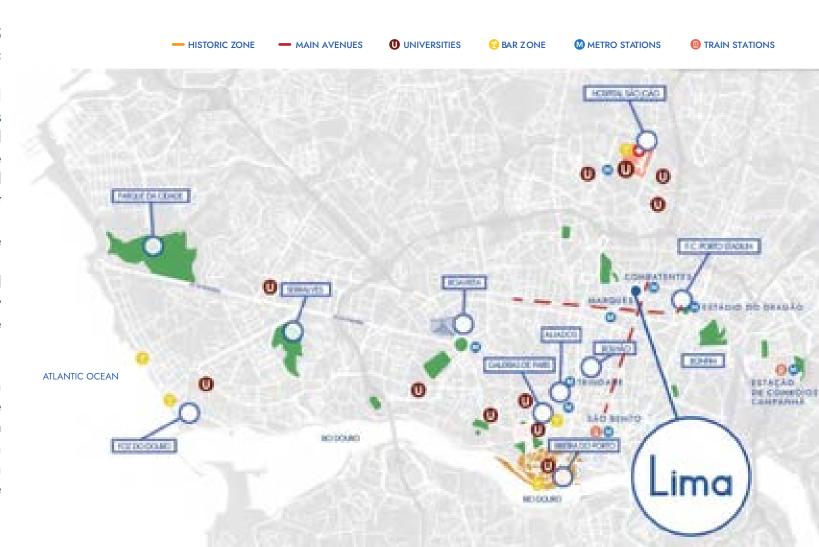

# PROJECT & SURROUNDINGS

The Lima project is centrally located within Porto in the Bonfim parish. It's quite accessible, being within 15 minutes of Porto Airport and the Atlantic Ocean.

Also within 15 minutes you will get to downtown Porto and its famous Avenida dos Aliados, and other iconic landmarks, such as Torre dos Clérigos, Mercado do Bolhão, and Universidade do Porto – The best university in Portugal.

Within 20 minutes you will find the famous historic riverside Ribeira.

The University Hub of Porto is located only 10 minutes away. Its closest subway station — Combatentes -, is a mere 4-minute walking distance.

Inserted in the Bonfim neighbourhood, one of the coolest neighbourhoods in Europe – The Guardian, 2020 – the Lima project will give new life to a trendy and artsy area, where you can find a contrast between the modern and the traditional, which embodies the spirit of rehabilitation.