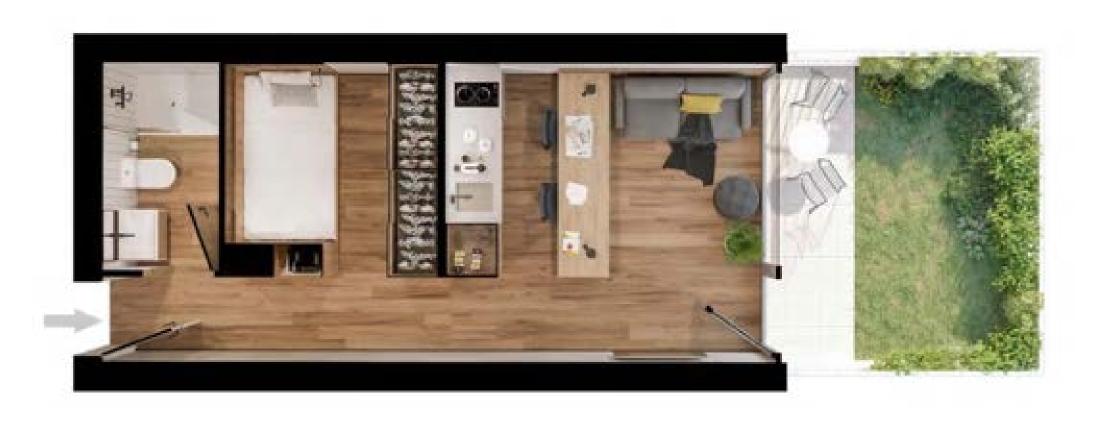

ilitation.





# BRIDGES







# **FAÇADE**

Lima delivers extraordinary value on many fronts, with facilities often found in private upscale condominiums, such as private parking, gym, private and communal gardens, but also other facilities such as a lounge area, and kitchen hub. These allow for the prospects of a tailored and competitive rental market.

Porto is home to some of the best universities in Portugal, so this is a market of tremendous interest and potential.

Comprised of 50 apartments, ranging from studios to 3-bedroom, Lima offers its investors some diversity. Additionally, parking spots and storage units are also available. Ultimately, Lima delivers an upscale urban standard of living.



























# **BATHROOM**



# **FLOOR PLANS**





# **FLOOR PLANS**



# **PLANS**







# **PLANS**





# **PLANS**







| Project      | Unit | Floor     | SQM<br>(ABP) | Ext.<br>Area<br>(ABD) | Typology | Price     | Availability |
|--------------|------|-----------|--------------|-----------------------|----------|-----------|--------------|
| Lima - Porto |      |           | 5.4          |                       | Storage  | 7 000 €   | AVAILABLE    |
| Lima - Porto |      |           |              |                       | Parking  | 20 000 €  | AVAILABLE    |
| Lima - Porto | B010 | GF        | 23,77        | 11,27                 | Studio   | 190 000 € | AVAILABLE    |
| Lima - Porto | B013 | OF        | 23,77        | 12,7                  | Studio   | 190 000 € | AVAILABLE    |
| Lima - Porto | B109 | 1st floor | 29,15        | 30