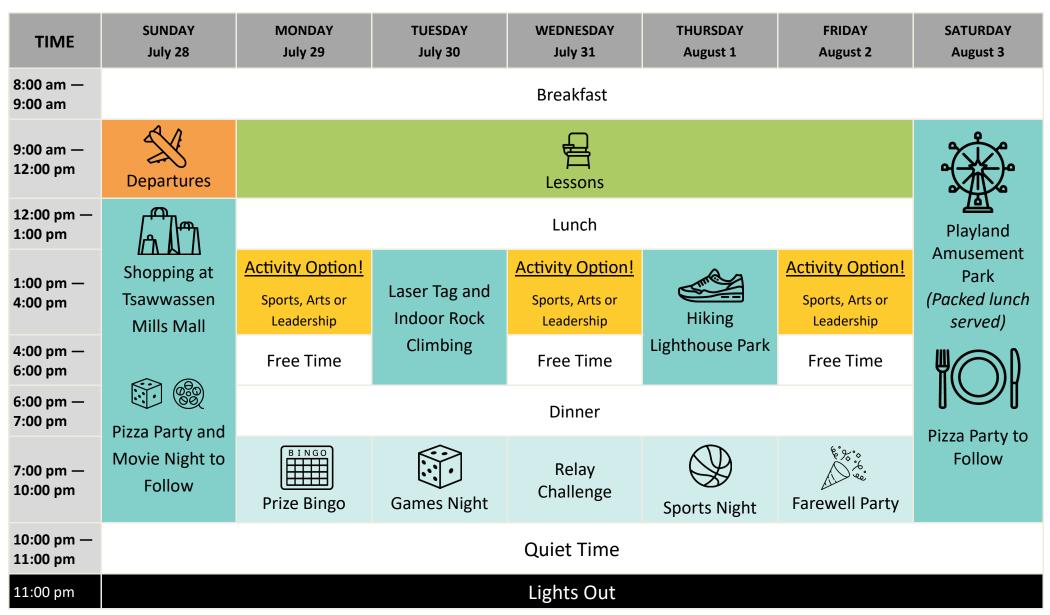

Please note that students will not attend excursions listed on their arrival or departure date as flight times will conflict with excursion travel. Student's displaced in this way will be accommodated with welcome games and activities. Students repeating Whistler trip will be offered Valley Trail hiking alternative. Program officially closes on Sunday, August 11th, 2019. All schedules are subject to change.