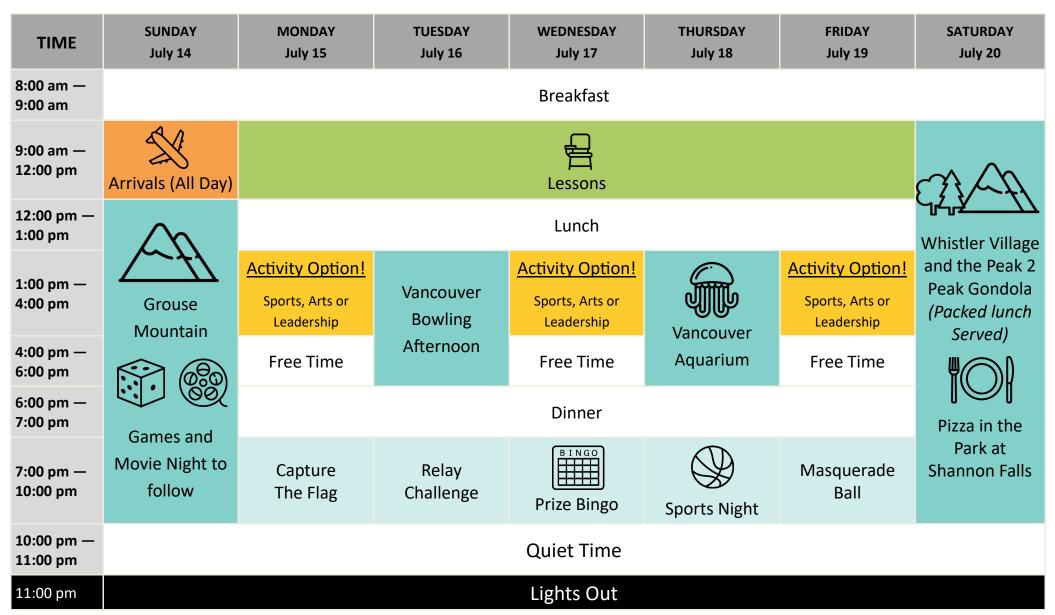

Please note that students will not attend excursions listed on their arrival or departure date as flight times will conflict with excursion travel. Student's displaced in this way will be accommodated with welcome games and activities. Students repeating Whistler trip will be offered Valley Trail hiking alternative. Program officially closes on Sunday, August 11th, 2019. All schedules are subject to change.