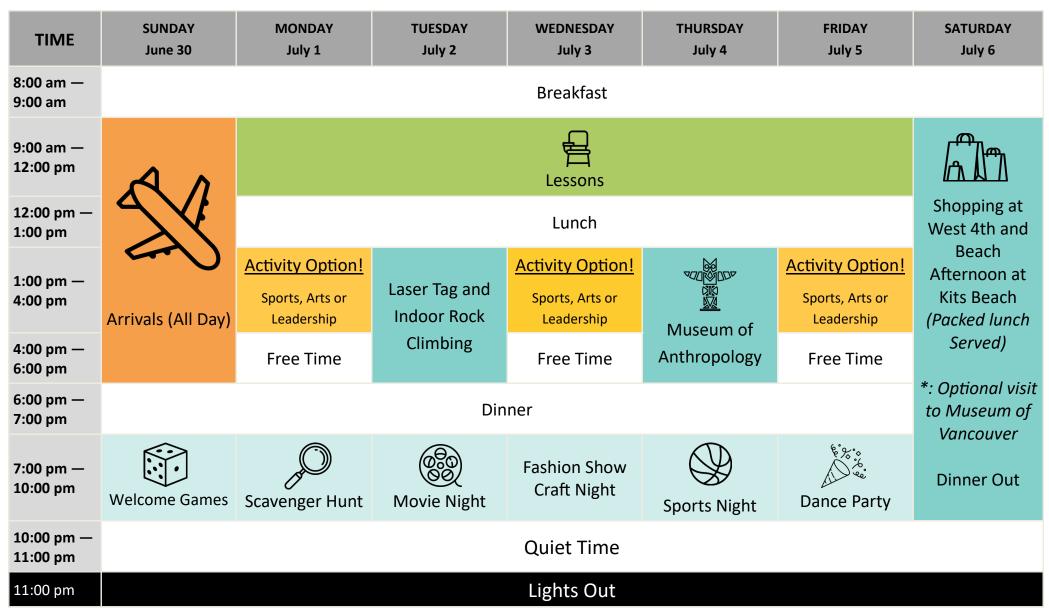

Please note that students will not attend excursions listed on their arrival or departure date as flight times will conflict with excursion travel. Student's displaced in this way will be accommodated with welcome games and activities. Students repeating Whistler trip will be offered Valley Trail hiking alternative. Program officially closes on Sunday, August 11th, 2019. All schedules are subject to change.